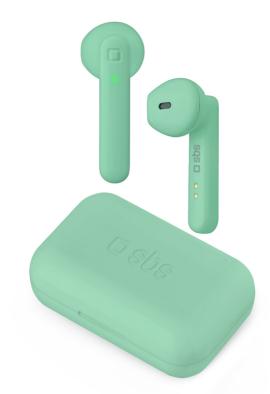

### Twin Buds wireless earphones

SKU: TEEARTWSHOPBTA

# Wireless earphones with portable 300 mAh charging base, Bluetooth V 5.0 and multifunction button for calls and music

#### WHY CHOOSE THESE?

Answering calls and listening to music is so incredibly easy with the *Twin Buds wireless earphones*. Store and charge them using the base included with the product.