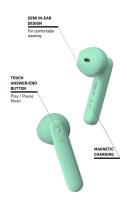

#### COMFORT

They're **so lightweight** that you won't even realise you're wearing them. They also adapt perfectly to your ear due to the **semi in-ear design**, guaranteeing an excellent fit.

#### TECHNOLOGY

Benefiting from **True Wireless Stereo** technology, the earphones connect to each other wirelessly.

This accessory has a **built-in microphone** for talking to your caller and **multifunction buttons** for managing your music and calls.

You can also adjust the volume, use the voice assistant, switch from one track to another and end or reject a call.