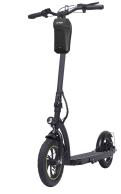

## Storage bag for bicycles and scooters

SKU: TEERBAGK

This 2-litre capacity bag with Velcro straps lets you carry your favourite devices or other items on your bicycle or scooter

#### **EASY TO INSTALL**

This **storage bag** is perfect for using during your daily commute by bicycle, E-Bike, scooter or Segway. **4 Velcro straps** let you **easily attach** it to the bicycle or scooter handlebars. Easy **zip** opening and closure. Carry smartphones, AirPods, power banks, keys or whatever items you want.