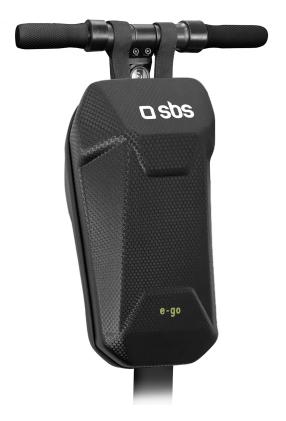

## Storage bag for bicycles and scooters

SKU: TEERBAGK

This 2-litre capacity bag with Velcro straps lets you carry your favourite devices or other items on your bicycle or scooter

#### **EASY TO INSTALL**

This **storage bag** is perfect for using during your daily commute by bicycle, E-Bike, scooter or Segway. **4 Velcro straps** let you **easily attach** it to the bicycle or scooter handlebars. Easy **zip** opening and closure. Carry smartphones, AirPods, power banks, keys or whatever items you want.

#### **AMPLE STORAGE CAPACITY**

Its **2-litre capacity** and **compact design** lets you store a wide variety of items during your city commute or while cycling on unpaved country roads. It has **4 internal compartments** for optimal organisation and item stability.

#### **STURDY**

Its **hard outer shell** is **water and shock-resistant**, offering excellent protection for your items even on rainy days. The perfect bag for any season in the city, country or mountains.

#### **DISTINCTIVE FEATURES:**

- 4 velcro straps for attaching to a bicycle or scooter
- 2-litre capacity
- hard, water-resistant, outer shell

| has internal compartments to better organise your stored items |  |
|----------------------------------------------------------------|--|
|                                                                |  |
|                                                                |  |
|                                                                |  |
|                                                                |  |
|                                                                |  |
|                                                                |  |
|                                                                |  |
|                                                                |  |
|                                                                |  |
|                                                                |  |
|                                                                |  |
|                                                                |  |
|                                                                |  |
|                                                                |  |
|                                                                |  |
|                                                                |  |
|                                                                |  |
|                                                                |  |
|                                                                |  |
|                                                                |  |
|                                                                |  |
|                                                                |  |
|                                                                |  |
|                                                                |  |
|                                                                |  |
|                                                                |  |
|                                                                |  |
|                                                                |  |
|                                                                |  |
|                                                                |  |
|                                                                |  |
|                                                                |  |
|                                                                |  |
|                                                                |  |
|                                                                |  |
|                                                                |  |
|                                                                |  |
|                                                                |  |
|                                                                |  |
|                                                                |  |
|                                                                |  |
|                                                                |  |
|                                                                |  |
|                                                                |  |
|                                                                |  |
|                                                                |  |
|                                                                |  |
|                                                                |  |
|                                                                |  |
|                                                                |  |
|                                                                |  |