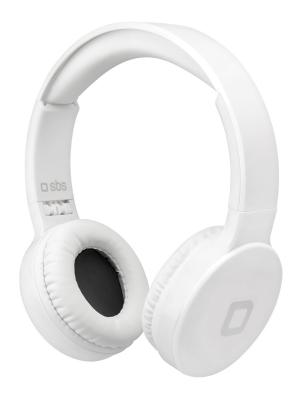

## DJ Beat wired stereo headphones

SKU: TEHEADPHDJBEATW

Folding headphones with 3.5mm gold-plated jack connector with music and call controller, integrated microphone and soft, ergonomic ear cups

#### **LIKE A GLOVE**

Comfort is to the fore: the **ergonomic ear cups** are made of soft material to ensure an excellent fit. Practicality is no less important: the **headphones are foldable** so they take up less space and can be easily stored in a backpack or drawer.