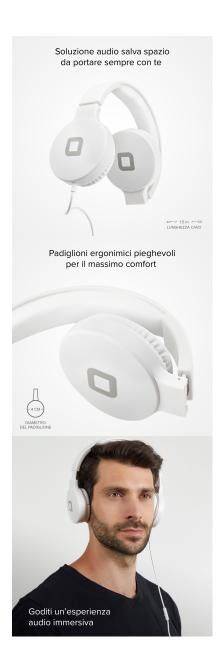

#### **LIKE A GLOVE**

Comfort is to the fore: the **ergonomic ear cups** are made of soft material to ensure an excellent fit. Practicality is no less important: the **headphones are foldable** so they take up less space and can be easily stored in a backpack or drawer.

#### **WIDE COMPATIBILITY**

The **cable with gold-plated jack connector** ensures an easy and stable connection. The wide compatibility of this universal 3.5mm connector ensures use with smartphones, PCs, speakers and many other audio devices. In addition, the cable length of **150cm** guarantees great flexibility in use. Keep your smartphone in your pocket while wearing the headphones, or watch a video while you're sitting in a chair and your device is on a shelf.