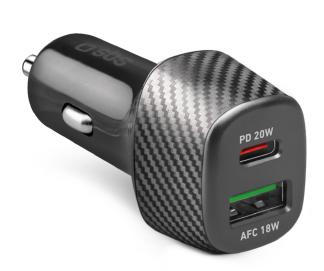

#### ARRIVE AT THE OFFICE WITH YOUR DEVICES CHARGED WHILE YOU DRIVE

The car charger with carbon finish allows you to quickly power up two devices at the same time while you're driving. Compact, powerful and refined: the space-saving design accessory that is useful at all times.

## **USB-C AND USB-A TO POWER MANY TYPES OF DEVICES**

This **portable charger** is a **versatile** accessory: it has two outputs, USB-C and USB-A to meet the needs of those who own **different types of device**.

## **KEY FEATURES:**

- Extra compact and ultra-fast, space-saving and high performance
- USB-C output for fast charging of Power Delivery compatible smartphones and tablets
- USB-A output for fast charging of AFC compatible smartphones and tablets
- Cigarette lighter input/ 12 V socket
- Elegant carbon finish