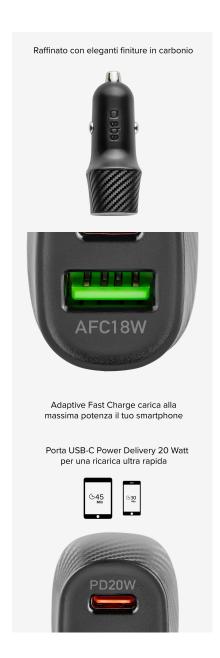

## SAFE AND ULTRA-FAST CHARGING WITH POWER DELIVERY TECHNOLOGY

The red USB-C port features Power Delivery technology: thanks to its **20W of power** it is able to recharge a compatible smartphone in just 30 minutes and a tablet in about an hour.

#### AFC TECHNOLOGY FOR USB POWERS SMARTPHONES AND TABLETS QUICKLY

The green USB port uses **AFC technology**, acronym of Adaptive Fast Charge. If your smartphone or tablet are with this technology, they will be charged quickly.

For example, a cell phone battery will reach 100% charge in about 45 minutes thanks to the **18W delivered** by the charger. Also in this case, the power transfer will be secure and **your device will not short-circuit**.