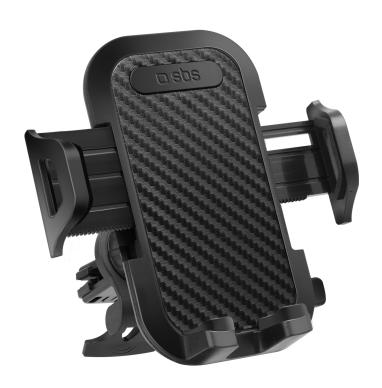

## Car holder with extra strong grip

SKU: TEHWSUPCLIPSTG

### ATTACHING AND DETACHING YOUR SMARTPHONE IS QUICK AND EASY

The maximum arm opening of 9 cm ensures compatibility with most smartphones from Apple, Samsung, Huawei, Oppo, Xiaomi and other brands. Adjust them to suit your mobile phone model.

#### THE CLAMP IS 360° ROTATABLE

If you need to **position the phone horizontally** no problem: the clamp can be rotated as required. Easily view GPS maps in full screen size.