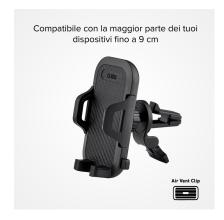

### ATTACHING AND DETACHING YOUR SMARTPHONE IS QUICK AND EASY

The maximum arm opening of 9 cm ensures compatibility with most smartphones from Apple, Samsung, Huawei, Oppo, Xiaomi and other brands. Adjust them to suit your mobile phone model.

## **KEY FEATURES:**

- the clip for air vent
- the spacer for greater stability
- maximum arm opening: 9 cm
- the release button to easily undock your smartphone

• 360° rotatable