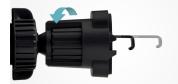

#### **COMPATIBLE WITH ALL AIR VENTS**

This **car holder** is equipped with a special **screw-on clip** that allows it to be attached **not only to normal rectangular air vents** but **also to circular ones**. This feature is perfect for those who use several cars or car sharing services: you will always be able to attach your smartphone.

#### INCLUDES:

- 1 car holder
- 1 clip for air vent