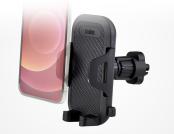

#### SUITABLE FOR MOST SMARTPHONES

The screw-on clip car holder has a maximum opening of 10.5 cm, which means it can easily adapt to most smartphones from Apple, Samsung, Xiaomi, Huawei, Oppo and other brands. Easily adjust the arms to secure your cell phone model.

### Logistics data

Depth Pack: 53 mm Width Pack: 160 mm Depth Inner: 340 mm Height Pack: 200 mm Weight Pack: 160 g Width Inner: 210 mm Amount Inner: 6 Depth Master: 460 mm Height Inner: 170 mm Weight Inner: 1075 g Width Master: 370 mm Amount Master: 24 Height Master: 370 mm Compatibile con la maggior parte dei tuoi dispositivi fino a 10.5 cm