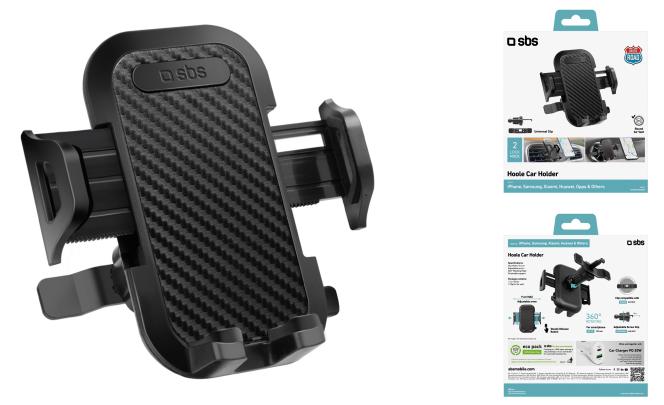

# **a** sbs

### Car holder with screw-on clip

SKU: TEHWSUPSCREW

#### **KEY FEATURES:**

- the screw-on clip that allows it to be attached also to circular air vents
- maximum opening of 10.5 cm
- 360° rotatable

• the release button to undock your smartphone quickly and easily

#### INCLUDES:

- 1 car holder
- 1 clip for air vent

## Technical data

Rotation: 360° Coupling mode: Adjustable clip for air vent EAN: 8018417343612 SKU: TEHWSUPSCREW Weight: 100 g