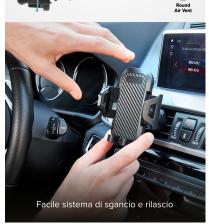

Thanks to the **release button**, you can also undock it quickly and easily.

#### 360° ROTATABLE: ALSO POSITIONS YOUR MOBILE PHONE HORIZONTALLY

Position your smartphone in the most convenient way for you: the clamp can be rotated 360°. In this way, you will have a more complete and secure view of GPS maps.