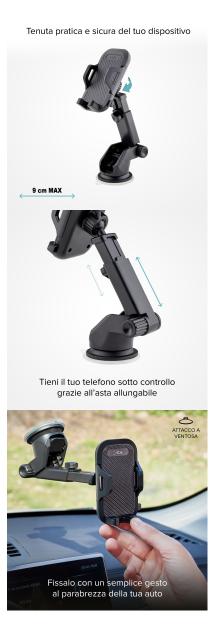

#### **EXTENDABLE AND ADJUSTABLE: VERSATILITY GUARANTEED**

The **telescopic car holder** features a **tilting and extendable rod** that adapts perfectly to the size of the passenger compartment of the vehicle you're driving, whether it's a truck, van, or car.

#### ATTACHES TO THE DASHBOARD OR WINDSCREEN

Thanks to the practical **sensor** you can attach it to the dashboard or windscreen giving you the freedom to choose where to fix it and at what distance from you. The **safety lock** ensures maximum stability.

#### **EXTENDABLE ARMS FIT MOST SMARTPHONES**

The **swivel clamp** allows you to position the phone as you like to help you control it better. The **two arms extend up to 9 cm** and fix most **Samsung, Apple, Huawei, Xiaomi, Oppo and other smartphone brands** perfectly.