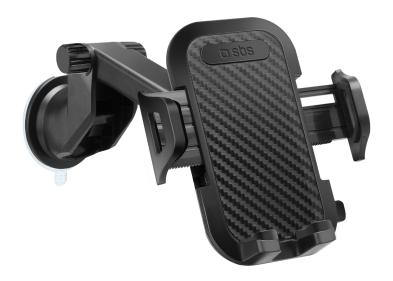

#### **EXTENDABLE AND ADJUSTABLE: VERSATILITY GUARANTEED**

The **telescopic car holder** features a **tilting and extendable rod** that adapts perfectly to the size of the passenger compartment of the vehicle you're driving, whether it's a truck, van, or car.

#### ATTACHES TO THE DASHBOARD OR WINDSCREEN

Thanks to the practical **sensor** you can attach it to the dashboard or windscreen giving you the freedom to choose where to fix it and at what distance from you. The **safety lock** ensures maximum stability.

#### **EXTENDABLE ARMS FIT MOST SMARTPHONES**

The **swivel clamp** allows you to position the phone as you like to help you control it better. The **two arms extend up to 9 cm** and fix most **Samsung, Apple, Huawei, Xiaomi, Oppo and other smartphone brands** perfectly.

The release button, located on the side of the clamp, allows you to release the phone easily and effortlessly.