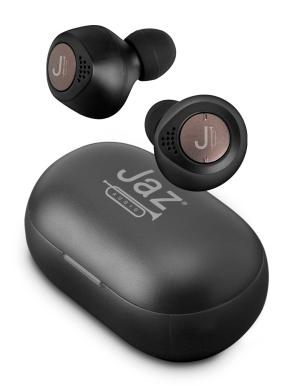

## CHICAGO: THE AUDIO YOU'VE BEEN LOOKING FOR

The *Chicago TWS wireless earphones* are an outstanding accessory due to their excellent audio quality. Listen to music and converse using the built-in microphone, with a **clean sound and no echo or loss of sound**.

The pocket-sized charging base allows you to store and charge these earphones when they run out of power.

Thanks to the **three sizes of earbud pairs (S, M, L)** included with the product, you can choose the most comfortable solution.

#### **BUTTONS FOR MUSIC AND CALLS**

**TWS** stands for True Wireless Stereo: meaning that the Chicago earphones **automatically connect to each other** wirelessly. To connect them to your smartphone, you simply go to the Bluetooth settings on your device.

Use them for music and calls: thanks to the (wood effect) buttons, you can easily manage your music, control the volume, answer or reject calls and dial the last number.

## POCKET-SIZED BASE: PROTECT AND CHARGE, WHEREVER YOU ARE

As soon as you put the TWS earphones into the base, they will automatically turn off. Once you take them out, they will turn on instantly, without pressing any buttons.

The base is not just a case but is also capable of **charging the earphones**: they only take 1 hour and 30 minutes to fully charge.

When the base has no power left, you can charge it using the USB-Micro USB cable included with the product.