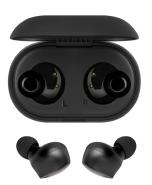

## CHICAGO: THE AUDIO YOU'VE BEEN LOOKING FOR

The *Chicago TWS wireless earphones* are an outstanding accessory due to their excellent audio quality. Listen to music and converse using the built-in microphone, with a **clean sound and no echo or loss of sound**.

The pocket-sized charging base allows you to store and charge these earphones when they run out of power.

Thanks to the **three sizes of earbud pairs (S, M, L)** included with the product, you can choose the most comfortable solution.

#### **BUTTONS FOR MUSIC AND CALLS**

**TWS** stands for True Wireless Stereo: meaning that the Chicago earphones **automatically connect to each other** wirelessly. To connect them to your smartphone, you simply go to the Bluetooth settings on your device.

Use them for music and calls: thanks to the (wood effect) buttons, you can easily manage your music, control the volume, answer or reject calls and dial the last number.

## POCKET-SIZED BASE: PROTECT AND CHARGE, WHEREVER YOU ARE

As soon as you put the TWS earphones into the base, they will automatically turn off. Once you take them out, they will turn on instantly, without pressing any buttons.

The base is not just a case but is also capable of **charging the earphones**: they only take 1 hour and 30 minutes to fully charge.

When the base has no power left, you can charge it using the USB-Micro USB cable included with the product.