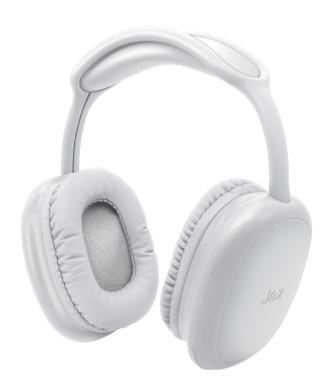

#### THE RIGHT CHOICE

**Neo Wave wireless stereo headphones** are perfect for listening to music and taking calls wirelessly. **Integrated controls** and **padded ear cups** make them easy to use and comfortable.

#### **COMFORT**

The design of the ear cups ensures an extremely comfortable fit. You can listen to your playlist from the first note to the last.

#### **KEY FEATURES:**

- Wireless
- Integrated controls and microphone
- Chargeable 300 mAh battery
- Usage time: 18 hours Operational range: 10m Ear cup diameter: 4 cm