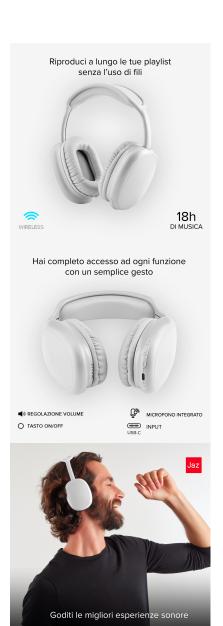

#### **COMFORT**

The design of the ear cups ensures an extremely comfortable fit. You can listen to your playlist from the first note to the last.

#### **CHARGING**

When the power in the headset runs out, you can charge it up with the **USB-C** cable included with the product. When fully charged, the Neo Wave is good for **18 hours of use**.

#### **KEY FEATURES:**

- Wireless
- Integrated controls and microphone
- Chargeable 300 mAh battery
- Usage time: 18 hours Operational range: 10m Ear cup diameter: 4 cm