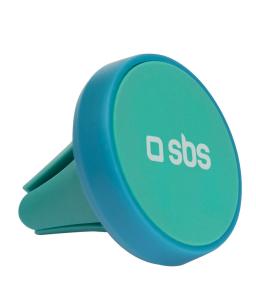

## Universal car support with clip for air vents, magnet for attaching the smartphone and two metal plates, blue color

The *car support from Pop Collection* will allow you to see incoming calls on your smartphone and road maps while you are driving.

The universal support is equipped with a **clip to attach it to the air vents** in your car. Attaching your smartphone to the magnetic surface is equally easy: you will find **two metal plates** inside the pack, one rectangular and the other circular.

Thanks to the **circular plate** you will be able to attach your phone directly to the support or else you will be able to attach the **rectangular** one inside the cover or to the battery slot.

With its loud expression reminiscent of comic books, this accessory will bring brio and vivacity to your car for journeys that are both **fun** and **practical**.

- Diameter: 33 mm
- Four magnets for attaching the smartphone
- Air vent clip
- 2 metal plates (1 round and 1 rectangular) included