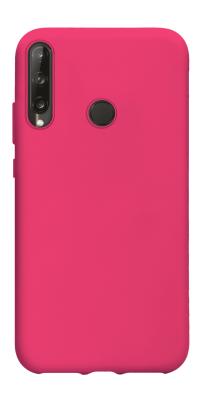

#### Fluorescent cover in light, soft to the touch material, for Huawei P40 Lite E, pink colour

Carefree look, soft and light: the School cover offers trendy protection that highlights the style of your Huawei P40 Lite E.

The fluorescent colours that characterize this range of covers have an irresistible appeal. Flaunt your School cover at a party, at a dinner or while having drinks with friends: its **flamboyant, bright colours will immediately stand out**.

The sober and minimal lines of the case **underline the beauty** of your Huawei P40 Lite E, without affecting its style.

Features:

- Fluorescent cover
- Made of soft TPU with a special rubberized coating
- Anti-slip