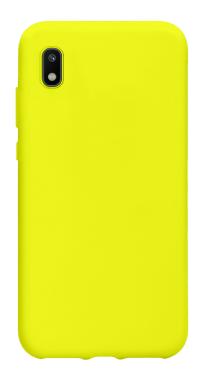

# Fluorescent cover in light, soft to the touch material, for Samsung Galaxy A10/M10, yellow colour

Carefree look, soft and light: the **School cover** offers trendy protection that highlights the style of your Samsung Galaxy A10/M10.

This case is made with a special rubberized coating (TPU) that makes it foldable; it is soft to the touch but non-slip at the same time. **The cover can be easily applied and removed** in a few seconds.

Its rubberized coating makes the School cover the right accessory to protect your device **from bumps and scratches** without relinquishing that touch of cool. The power and volume keys are covered while remaining conveniently usable.

The fluorescent colours that characterize this range of covers have an irresistible appeal. Flaunt your School cover at a party, at a dinner or while having drinks with friends: its **flamboyant**, **bright colours will immediately stand out**.

The sober and minimal lines of the case **underline the beauty** of your Samsung Galaxy A10/M10, without affecting its style.