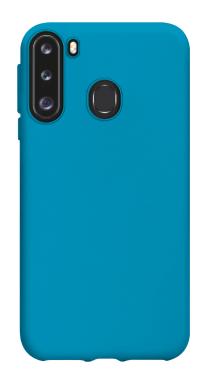

### Fluorescent cover in light, soft to the touch material, for Samsung Galaxy A21, blue colour

Carefree look, soft and light: the School cover offers trendy protection that highlights the style of your Samsung Galaxy A21.

Its rubberized coating makes the School cover the right accessory to protect your device **from bumps and scratches** without relinquishing that touch of cool. The power and volume keys are covered while remaining conveniently usable.

The fluorescent colours that characterize this range of covers have an irresistible appeal. Flaunt your School cover at a party, at a dinner or while having drinks with friends: its **flamboyant**, **bright colours will immediately stand out**.

The sober and minimal lines of the case underline the beauty of your Samsung Galaxy A21 without affecting its style.