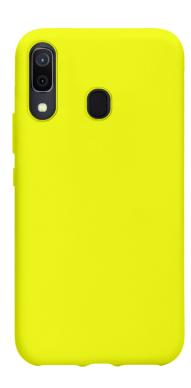

## Fluorescent cover in light, soft to the touch material, for Samsung Galaxy A20/A30, yellow colour

Carefree look, soft and light: the **School cover** offers trendy protection that highlights the style of your Samsung Galaxy A20/A30.

The fluorescent colours that characterize this range of covers have an irresistible appeal. Flaunt your School cover at a party, at a dinner or while having drinks with friends: its **flamboyant, bright colours will immediately stand out**.

The sober and minimal lines of the case **underline the beauty** of your Samsung Galaxy A20/A30, without affecting its style.

Features:

- Fluorescent cover
- Made of soft TPU with a special rubberized coating
- Anti-slip