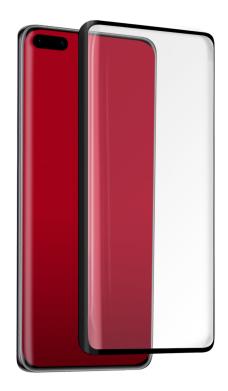

## A protective film made from tempered glass for Huawei Mate 40, black color

This special **protective film**, which is actually made from **tempered glass**, provides protection for your Huawei Mate 40 from **bumps** and **scratches**.

It adheres perfectly to the display of your Huawei Mate 40, freeing space for the for the camera, microphone and sensors. It has been specially designed to **absorb impacts** and ensure a perfect display while **rounded edges** allow the screen protector to adhere to the smartphone screen.

## Features:

- Material: toughened glass and silicone
- Curved edges to protect the entire display
- Shock proof and scratch resistant

4D Full Glass Screen Protector for Huawei Mate 40 SKU: TESCR4DHUM40K