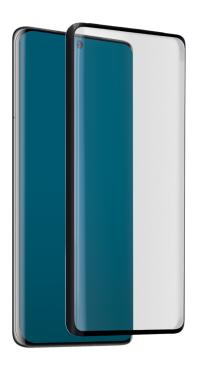

## A protective film made from tempered glass for Huawei P50 Pro, black color

This special **protective film**, which is actually made from **tempered glass**, provides protection for your Huawei P50 Pro from **bumps** and **scratches**.

It adheres perfectly to the display of your Huawei P50 Pro, freeing space for the for the camera, microphone and sensors. It has been specially designed to **absorb impacts** and ensure a perfect display while **rounded edges** allow the screen protector to adhere to the smartphone screen.

## Features:

- Material: toughened glass and silicone
- Curved edges to protect the entire display
- Shock proof and scratch resistant

The holes on the screen protector may not correspond exactly with those holes that are visible on the phone but they will allow the possibile non-visible sensors to function correctly.