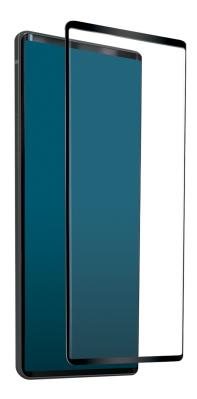

## A protective film made from tempered glass for LG Wing, black color

This special **protective film**, which is actually made from **tempered glass**, provides protection for your LG Wing from **bumps** and **scratches**.

It adheres perfectly to the display of your LG Wing, freeing space for the for the camera, microphone and sensors.

It has been specially designed to **absorb impacts** and ensure a perfect display while **rounded edges** allow the screen protector to adhere to the smartphone screen.

## Features:

- Material: toughened glass and silicone
- Curved edges to protect the entire display
- Shock proof and scratch resistant

4D Full Glass Screen Protector for LG Wing SKU: TESCR4DLGWK