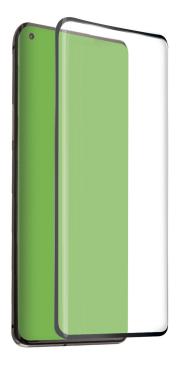

## A protective film made from tempered glass for OnePlus 8 Pro, black color

This special **protective film**, which is actually made from **tempered glass**, provides protection for your OnePlus 8 Pro from **bumps** and **scratches**.

It adheres perfectly to the display of your OnePlus 8 Pro, freeing space for the for the camera, microphone and sensors. It has been specially designed to **absorb impacts** and ensure a perfect display while **rounded edges** allow the screen protector to adhere to the smartphone screen.

- Material: toughened glass and silicone
- Curved edges to protect the entire display
- Shock proof and scratch resistant

The holes on the screen protector may not correspond exactly with those holes that are visible on the phone but they will allow the possibile non-visible sensors to function correctly.