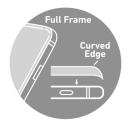

It adheres perfectly to the display of your OnePlus 8 Pro, freeing space for the for the camera, microphone and sensors. It has been specially designed to **absorb impacts** and ensure a perfect display while **rounded edges** allow the screen protector to adhere to the smartphone screen.

- Material: toughened glass and silicone
- Curved edges to protect the entire display
- Shock proof and scratch resistant

The holes on the screen protector may not correspond exactly with those holes that are visible on the phone but they will allow the possibile non-visible sensors to function correctly.

Finishing/Feature: Antiscratch, Curved edges