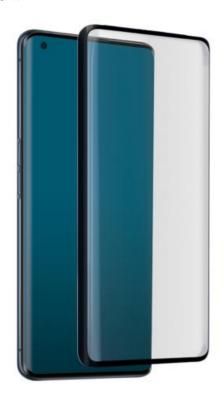

## 4D screen protector in tempered glass for Oppo Find X3 Pro/Reno 10 Pro/Reno 10 Pro+, colour black

This special display protector, made of tempered glass, provides maximum resistance to shocks and scratches.

Even with the protector applied to the screen, you can use the fingerprint recognition of your smartphone.

The 4D screen protector adheres perfectly to the screen of your Oppo Find X3 Pro/Reno 10 Pro/Reno 10 Pro+, leaving openings for the camera, microphone and sensors. It has been specially designed to absorb impacts, to keep your display in perfect condition. The 9H degree of hardness ensures the solidity of the product.

The **rounded corners** allow the screen protector to adhere to the smartphone screen.

The protector is treated with a special **oleophobic coating**, which makes annoying fingerprints on the screen less visible.