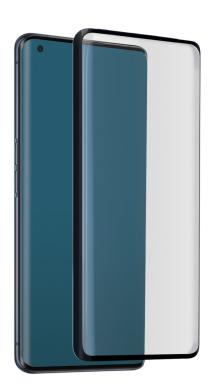

### 4D screen protector in tempered glass for Oppo Find X5, colour black

This special display protector, made of tempered glass, provides maximum resistance to shocks and scratches.

#### Even with the protector applied to the screen, you can use the fingerprint recognition of your smartphone.

The 4D screen protector adheres perfectly to the screen of your Oppo Find X5, leaving openings for the camera, microphone and sensors. It has been specially designed to **absorb impacts**, to keep your display in perfect condition. The 9H degree of hardness ensures the solidity of the product.

The **rounded corners** allow the screen protector to adhere to the smartphone screen.

The protector is treated with a special **oleophobic coating**, which makes annoying fingerprints on the screen less visible. Application of this curved screen protector is extremely simple: use the **two cloths** included in the package (one damp and one dry) to clean and dry the screen and fix the protector on the screen, paying special attention to the corners.