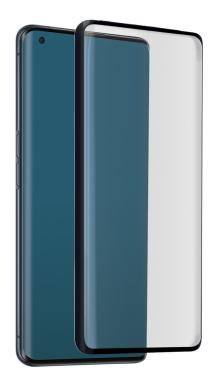

### 4D screen protector in tempered glass for Oppo Find X5 Pro, colour black

This special display protector, made of tempered glass, provides maximum resistance to shocks and scratches.

#### Even with the protector applied to the screen, you can use the fingerprint recognition of your smartphone.

The 4D screen protector adheres perfectly to the screen of your Oppo Find X5 Pro, leaving openings for the camera, microphone and sensors. It has been specially designed to **absorb impacts**, to keep your display in perfect condition. The 9H degree of hardness ensures the solidity of the product.

The **rounded corners** allow the screen protector to adhere to the smartphone screen.

The protector is treated with a special **oleophobic coating**, which makes annoying fingerprints on the screen less visible. Application of this curved screen protector is extremely simple: use the **two cloths** included in the package (one damp and one dry) to clean and dry the screen and fix the protector on the screen, paying special attention to the corners.