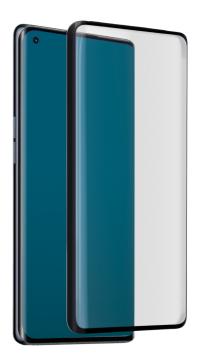

### 4D screen protector in tempered glass for Oppo Reno 6 Pro, colour black

This special display protector, made of tempered glass, provides maximum resistance to shocks and scratches.

#### Even with the protector applied to the screen, you can use the fingerprint recognition of your smartphone.

The 4D screen protector adheres perfectly to the screen of your Oppo Reno 6 Pro, leaving openings for the camera, microphone and sensors. It has been specially designed to **absorb impacts**, to keep your display in perfect condition. The 9H degree of hardness ensures the solidity of the product.

The **rounded corners** allow the screen protector to adhere to the smartphone screen.

The protector is treated with a special **oleophobic coating**, which makes annoying fingerprints on the screen less visible. Application of this curved screen protector is extremely simple: use the **two cloths** included in the package (one damp and one dry) to clean and dry the screen and fix the protector on the screen, paying special attention to the corners.