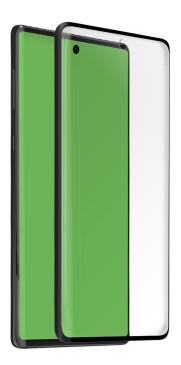

### 4D screen protector in tempered glass for Samsung Galaxy Note 10+, colour black

This special display protector, made of tempered glass, provides maximum resistance to shocks and scratches.

#### Even with the protector applied to the screen, you can use the fingerprint recognition of your smartphone.

The 4D screen protector adheres perfectly to the screen of your Samsung Galaxy Note 10+, leaving openings for the camera, microphone and sensors. It has been specially designed to **absorb impacts**, to keep your display in perfect condition. The 9H degree of hardness ensures the solidity of the product.

The **rounded corners** allow the screen protector to adhere to the smartphone screen.

The protector is treated with a special **oleophobic coating**, which makes annoying fingerprints on the screen less visible. Application of this curved screen protector is extremely simple: use the **two cloths** included in the package (one damp and one dry) to clean and dry the screen and fix the protector on the screen, paying special attention to the corners.