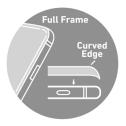

The **rounded corners** allow the screen protector to adhere to the smartphone screen.

The protector is treated with a special **oleophobic coating**, which makes annoying fingerprints on the screen less visible. Application of this curved screen protector is extremely simple: use the **two cloths** included in the package (one damp and one dry) to clean and dry the screen and fix the protector on the screen, paying special attention to the corners.

Finishing/Feature: Antiscratch, Curved edges