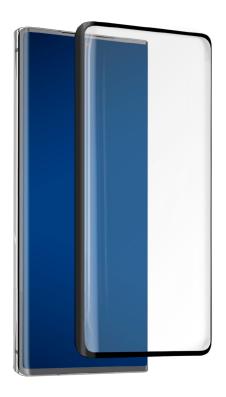

### 4D screen protector in tempered glass for Samsung Galaxy Note 20 Ultra, colour black

This special display protector, made of tempered glass, provides maximum resistance to shocks and scratches.

#### Even with the protector applied to the screen, you can use the fingerprint recognition of your smartphone.

The 4D screen protector adheres perfectly to the screen of your Samsung Galaxy Note 20 Ultra, leaving openings for the camera, microphone and sensors. It has been specially designed to **absorb impacts**, to keep your display in perfect condition. The 9H degree of hardness ensures the solidity of the product.

The **rounded corners** allow the screen protector to adhere to the smartphone screen.

The protector is treated with a special **oleophobic coating**, which makes annoying fingerprints on the screen less visible. Application of this curved screen protector is extremely simple: use the **two cloths** included in the package (one damp and one dry) to clean and dry the screen and fix the protector on the screen, paying special attention to the corners.