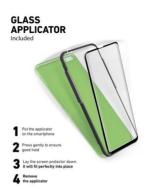

#### EASY, FAST AND PERFECT APPLICATION

The glass is easy to apply to the screen on your device: the product comes with a practical applicator, as well as a wet and dry cloth.

Clean the screen and position the applicator around the edge of the device. Rest the glass on the lower base of the applicator and position it perfectly on the display **in a matter of seconds**.