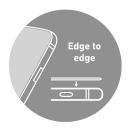

It adheres perfectly to the display of your Sony Xperia 1, freeing space for the for the camera, microphone and sensors. It has been specially designed to **absorb impacts** and ensure a perfect display while **rounded edges** allow the screen protector to adhere to the smartphone screen.