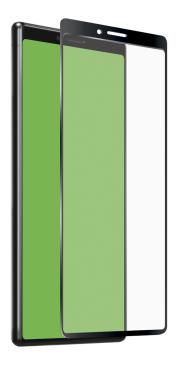

## A protective film made from tempered glass for Sony Xperia 1, black color

This special **protective film**, which is actually made from **tempered glass**, provides protection for your Sony Xperia 1 from **bumps** and **scratches**.

It adheres perfectly to the display of your Sony Xperia 1, freeing space for the for the camera, microphone and sensors. It has been specially designed to **absorb impacts** and ensure a perfect display while **rounded edges** allow the screen protector to adhere to the smartphone screen.