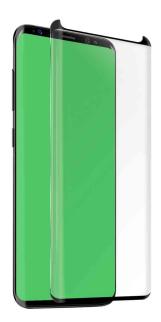

### Tempered glass protective film with curved edges for the Samsung Galaxy S9

This particular **protective film**, actually made from **tempered glass**, guarantees protection from **bumps and scratches**. It attaches perfectly to your Samsung Galaxy S9 display leaving spaces free for the camera, microphone and sensors. It has been specifically constructed to **absorb impacts**, always keeping the display in perfect condition.

The Friendly glass screen protector is **compatible with covers and hard cases**: the edges of this particular protective glass are **curved** and designed to ensure **complete attachment** to the display.

#### Features:

- Material: toughened glass and silicone
- Curved edges to protect the entire display
- Compatible with covers and hard cases
- Resistant to little impacts and scratches
- For Samsung Galaxy S9