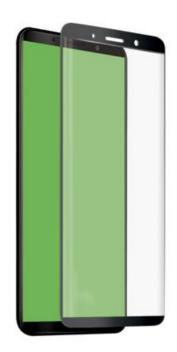

### A protective film made from tempered glass for Huawei Mate 10 Pro, black color

This special **protective film**, which is actually made from **tempered glass**, provides protection for your Huawei Mate 10 Pro from **bumps** and **scratches**. It adheres perfectly to the display of your Huawei Mate 10 Pro, freeing space for the for the camera, microphone and sensors. It has been specially designed to **absorb impacts** and ensure a perfect display while **rounded edges** allow the screen protector to adhere to the smartphone screen.

The film is covered with a special **oil-repellent coating** that makes annoying spots on the screen appear less visible. Applying this protective film is **extremely simple**: use the two cloths included in the package (one wet and one dry) to clean and dry the screen. Then, gently press the protective film onto the screen, paying particular attention to the corners.