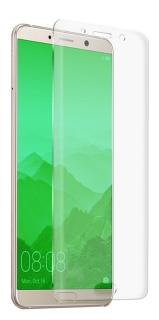

### A transparent protective film made from tempered glass for Huawei Mate 10

This special **protective film**, which is actually made from **tempered glass**, provides protection for your Huawei Mate 10 from **bumps** and **scratches**.

It adheres perfectly to the display of your Huawei Mate 10, freeing space for the for the camera, microphone and sensors. It has been specially designed to **absorb impacts** and ensure a perfect display while **rounded edges** allow the screen protector to adhere to the smartphone screen.