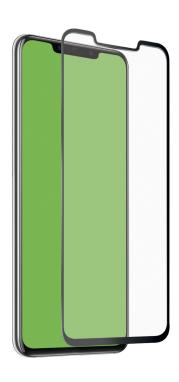

#### A protective film made from tempered glass for Huawei Mate 20 Pro, black color

This special **protective film**, which is actually made from **tempered glass**, provides protection for your Huawei P20 from **bumps** and **scratches**.

It adheres perfectly to the display of your Huawei Mate 20 Pro, freeing space for the for the camera, microphone and sensors. It has been specially designed to **absorb impacts** and ensure a perfect display while **rounded edges** allow the screen protector to adhere to the smartphone screen.