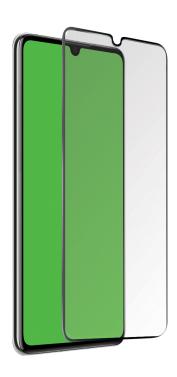

#### A protective film made from tempered glass for Huawei P30 Lite, black color

This special **protective film**, which is actually made from **tempered glass**, provides protection for your Huawei P30 Lite from **bumps** and **scratches**.

It adheres perfectly to the display of your Huawei P30 Lite, freeing space for the for the camera, microphone and sensors. It has been specially designed to **absorb impacts** and ensure a perfect display while **rounded edges** allow the screen protector to adhere to the smartphone screen.