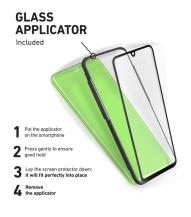

The film is covered with a special **oil-repellent coating** that makes annoying spots on the screen appear less visible. Applying this protective film is **extremely simple**: use the two cloths included in the package (one wet and one dry) to clean and dry the screen. Then, gently press the protective film onto the screen, paying particular attention to the corners.