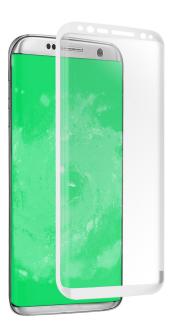

#### A protective film made from tempered glass for Samsung Galaxy S8, white color

This special protective film, which is actually made from **tempered glass**, provides protection for your Samsung Galaxy S8 from bumps and scratches. It adheres perfectly to your smartphone's display, freeing space for the camera and the microphone. It has been specifically designed to **absorb impacts**, always ensuring a perfect display. The rounded corners also allow the screen protector to adhere firmly to the screen of your smartphone.

- Material: tempered glass
- Curved edges to protect the entire display
- Resistant to little impacts and scratches