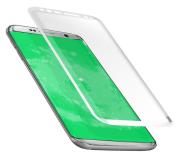

#### A protective film made from tempered glass for Samsung Galaxy S8, white color

This special protective film, which is actually made from **tempered glass**, provides protection for your Samsung Galaxy S8 from bumps and scratches. It adheres perfectly to your smartphone's display, freeing space for the camera and the microphone. It has been specifically designed to **absorb impacts**, always ensuring a perfect display. The rounded corners also allow the screen protector to adhere firmly to the screen of your smartphone.

The film is covered by a special **oleophobic coating**, which makes annoying fingerprints on the screen far less visible. The application of this protective film is very simple: just use the **two cloths** included in the package (one wet and one dry) to clean and dry the screen and apply the glass screen protector onto the screen, paying particular attention to the corners. **Features**: