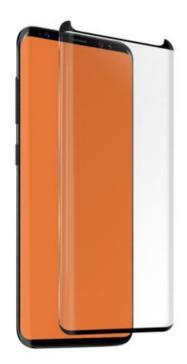

#### WHY CHOOSE IT?

The Full Glue glass screen protector is the ideal protective film for those who require safety and practicality for their Samsung

This protector is made of tempered glass, making it resistant to impact and scratches. Full Glue technology allows a perfect fit between the glass and screen, with full touch sensitivity.

screen before application.
The protective film leaves space for the camera, microphone and sensors. The curved edges and rounded corners of the glass protector are designed to ensure **total adherence** to your smartphone.

#### **FEATURES:**

- · Material: tempered glass
- Full Glue technology
- · Curved edges to protect the whole display
- · Resistant to impact and scratches

Full Glue glass screen protector with applicator for Samsung Galaxy S9 sku: tescreeneasyfgsasyk