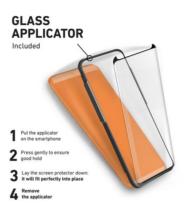

#### **PERFECT FIT**

Attaching the film is very simple thanks to the applicator included in the package. Just place it on your phone and apply slight pressure

It rests on the screen glass meaning it will adhere perfectly to the display. The wet and dry wipes will allow you to clean and dry the

screen before application.
The protective film leaves space for the camera, microphone and sensors. The curved edges and rounded corners of the glass protector are designed to ensure **total adherence** to your smartphone.