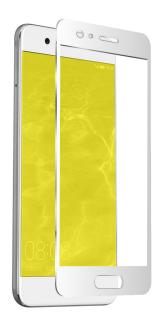

### A white protective film in tempered glass with silicone edges for Huawei P10

The **Full Cover glass screen protector** is the perfect accessory to protect your **Huawei P10** from minor bumps and scratches. This protective film made of **tempered glass** adheres perfectly to the display of your smartphone while leaving apertures free for the camera, sensors and microphone.

The **silicone edges** and **rounded corners** allow this screen protector to adhere perfectly to your device. The screen will thus be protected from impacts and dust infiltration, without losing the touch functions of the screen.