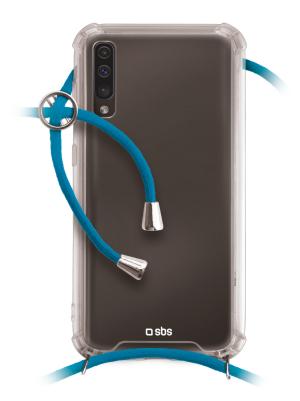

# Transparent hard case with adjustable neck strap and shockproof corners for Samsung Galaxy A50/A50s/A30s

Safety and fun in a single accessory: the **School cover with adjustable neck strap.** 

This **transparent hard case** is ideal for those who want their **Samsung Galaxy A50/A50s/A30s** immediately to hand without having to take it out of their pocket. You can quickly and easily take that perfect photo: your device will not fall.

The cover has two hooks to hold the neck strap that is adjustable with a small metal ring. The soft edges wrap around the power buttons, leaving the connectors free, while the **shockproof corners** were designed to better absorb impact and vibrations.

A product that both protects your device and has it ready for immediate use.