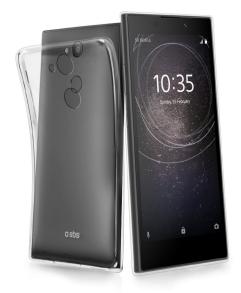

### **Transparent TPU cover for Sony Xperia L2**

The *Skinny cover* for *Sony Xperia L2* phones is made of flexible and resistant material to provide protection against minor impacts and scratches. It wraps perfectly around the power buttons and volume control of your smartphone without encumbering its profile. The material is **smooth** and pleasant to the touch, allowing you to easily store your smartphone in your purse or pocket. Moreover, thanks to the perfectly designed profile, this cover leaves the jack connector for recharging your phone **completely free** and easy to access.

#### Features:

- Made from flexible polyurethane
- Perfectly clings to the form of your smartphone
- Protects from scratches and minor bumps
- Surface is smooth to the touch

Skinny cover for Sony Xperia L2 SKU: TESKINSOL2T