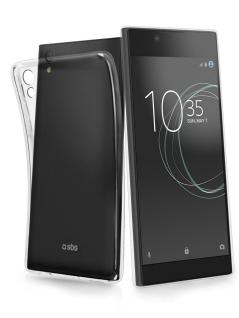

#### Transparent TPU cover for Sony Xperia L1

The *Skinny cover* for **Sony Xperia L1** phones is made of flexible and resistant material to provide protection against minor impacts and scratches. It wraps perfectly around the power buttons and volume control of your smartphone without encumbering its profile. The material is smooth and pleasant to the touch, allowing you to easily store your smartphone in your purse or pocket. Moreover, thanks to the perfectly designed profile, this cover leaves the jack connector for recharging your phone completely free and easy to access.

Features:

- Made from flexible polyurethane
- Perfectly clings to the form of your smartphone
- Protects from scratches and minor bumps
- Surface is smooth to the touch