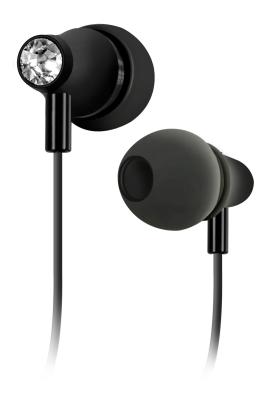

#### WHY CHOOSE THEM?

Enhance your femininity with these **Diamond headphones**. This accessory's prism embellishment ideally mirrors your status as a refined woman, rich in class.

#### **CHIC TECHNOLOGY**

A unique ensemble of style and innovation: these **in-ear** headphones are fitted with an elegant jack in order to connect them to your smartphone with a simple action.

Allow yourself to be wrapped up in the comfort of the earbuds as soon as you put on these wired headphones. Practicality will always be at hand thanks to the **integrated microphone**, the call answer/end buttons and the volume control located on the strap.

#### A DIAMOND THAT IS ALWAYS WITH YOU

Show off an accessory that **shines with its own light**: the Diamond headphones are ideal for facing every day with a radiant smile.

#### **FEATURES:**

- Stereo
- Integrated microphone

- Call answer/end button
- Volume control button
- Cord length: 1.2 m
- 3.5 mm jack

Diamond stereo headphones SKU: TESLEARDIAMONDK