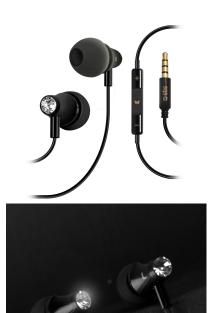

#### WHY CHOOSE THEM?

Enhance your femininity with these **Diamond headphones**. This accessory's prism embellishment ideally mirrors your status as a refined woman, rich in class.

#### **CHIC TECHNOLOGY**

A unique ensemble of style and innovation: these **in-ear** headphones are fitted with an elegant jack in order to connect them to your smartphone with a simple action.

Allow yourself to be wrapped up in the comfort of the earbuds as soon as you put on these wired headphones. Practicality will always be at hand thanks to the **integrated microphone**, the call answer/end buttons and the volume control located on the strap.

#### A DIAMOND THAT IS ALWAYS WITH YOU

Show off an accessory that **shines with its own light**: the Diamond headphones are ideal for facing every day with a radiant smile.

#### **FEATURES:**

- Stereo
- Integrated microphone

- Call answer/end button
- Volume control button
- Cord length: 1.2 m
- 3.5 mm jack

Diamond stereo headphones SKU: TESLEARDIAMONDK