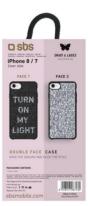

## Hard cover with sequin surface for iPhone 8/7

Turn on your light with this captivating *cover from the Jolie line*! The *Turn on my light* pattern retraces your way of being: bright, eccentric and charismatic. This case features a surface with reversible sequins: only a simple touch is needed to change textures. Make your **iPhone 8/7** shine with the modern platinum nuance and stand out with a modern and stylish accessory. Practicality and elegance are two sides of the same coin: this cover wraps around the power buttons and has holes for the sensors and camera. The profile of your device will be embellished with a subtle and minimal design. Jolie further brightens the **Smart & Ladies** collection, sparkling accessories designed for women.

DOUBLE FACE CASE

SBS s.p.a Via Circonvallazione s/n 28010 - Miasino - Italia Tel. +39 0322980909 - Fax. 0322980910 - P.IVA 01888310032 Reg. Imprese IT01888310032 Capitale Sociale: 2.000.000 Euro I.V e-mail: info@sbsmobile.it