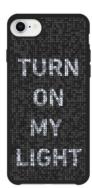

## Hard cover with sequin surface for iPhone 8/7

Turn on your light with this captivating *cover from the Jolie line*! The *Turn on my light* pattern retraces your way of being: bright, eccentric and charismatic. This case features a surface with reversible sequins: only a simple touch is needed to change textures. Make your **iPhone 8/7** shine with the modern platinum nuance and stand out with a modern and stylish accessory. Practicality and elegance are two sides of the same coin: this cover wraps around the power buttons and has holes for the sensors and camera. The profile of your device will be embellished with a subtle and minimal design. Jolie further brightens the **Smart & Ladies** collection, sparkling accessories designed for women.

Features:

- Hard cover
- Sequin finish
- · Holes for the camera and sensors
- Lights theme

Jolie cover with Lights theme for iPhone 8/7  $_{\mbox{SKU: TESLSPANGLIGHTIP8}}$ 