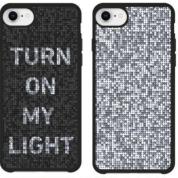

## Hard cover with sequin surface for iPhone 8/7

Turn on your light with this captivating *cover from the Jolie line*! The *Turn on my light* pattern retraces your way of being: bright, eccentric and charismatic. This case features a surface with reversible sequins: only a simple touch is needed to change textures. Make your **iPhone 8/7** shine with the modern platinum nuance and stand out with a modern and stylish accessory. Practicality and elegance are two sides of the same coin: this cover wraps around the power buttons and has holes for the sensors and camera. The profile of your device will be embellished with a subtle and minimal design. Jolie further brightens the **Smart & Ladies** collection, sparkling accessories designed for women.

Features:

- Hard cover
- Sequin finish
- · Holes for the camera and sensors
- Lights theme

Jolie cover with Lights theme for iPhone 8/7  $_{\mbox{SKU: TESLSPANGLIGHTIP8}}$ 

DOUBLE FACE CASE

SBS s.p.a Via Circonvallazione s/n 28010 - Miasino - Italia Tel. +39 0322980909 - Fax. 0322980910 - P.IVA 01888310032 Reg. Imprese IT01888310032 Capitale Sociale: 2.000.000 Euro I.V e-mail: info@sbsmobile.it