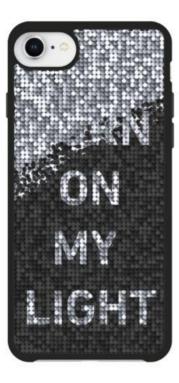

## Hard cover with sequin surface for iPhone 8/7

Turn on your light with this captivating *cover from the Jolie line*! The *Turn on my light* pattern retraces your way of being: bright, eccentric and charismatic. This case features a surface with reversible sequins: only a simple touch is needed to change textures. Make your **iPhone 8/7** shine with the modern platinum nuance and stand out with a modern and stylish accessory. Practicality and elegance are two sides of the same coin: this cover wraps around the power buttons and has holes for the sensors and camera. The profile of your device will be embellished with a subtle and minimal design. Jolie further brightens the **Smart & Ladies** collection, sparkling accessories designed for women.

Features:

- Hard cover
- Sequin finish
- · Holes for the camera and sensors
- Lights theme

Jolie cover with Lights theme for iPhone 8/7  $_{\mbox{SKU: TESLSPANGLIGHTIP8}}$ 