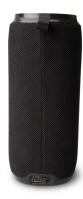

#### **CHOOSE YOUR MOOD**

Groove is the ideal solution for listening to your favourite songs in many different ways. At the base of this speaker there is **an input for inserting your USB stick** and a dedicated slot for **Micro SD cards up to 32 GB**.

You can also connect a device to the speaker using a 3.5 mm Jack cable: simply insert the connector inside the AUX socket.