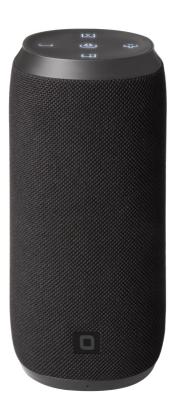

# Wireless stereo speaker, multi-function buttons, TF Card reader, AUX socket, USB input and Micro USB input.

### **MUSIC ADDICTED**

The Groove wireless speaker is the ideal choice for those who want an extremely versatile product when listening to music.

#### **CHOOSE YOUR MOOD**

Groove is the ideal solution for listening to your favourite songs in many different ways. At the base of this speaker there is **an input for inserting your USB stick** and a dedicated slot for **Micro SD cards up to 32 GB**.

### FEATURES:

- Wireless
- Stereo
- Multi-function buttons
- Slot of Micro SD cards up to 32 GB
- AUX socket
- Micro USB port for charging the speaker
- Dedicated input for a USB stick
- USB-Micro USB charging cable included in the package
- Covered in soft fabric