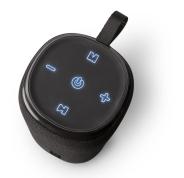

#### WIRELESS MUSIC

You can listen to music on your smartphone through the stereo speaker, all **without the tangle of wires.** Press the on/off button on this accessory and access your phone's Bluetooth settings. Just select "SBS GROOVE SPEAKER" to activate the pairing between the two devices.

After connecting, simply press the play/pause button to start or stop the tracks. You can control the volume or change tracks depending on how firmly you press the "+" and "-" buttons.