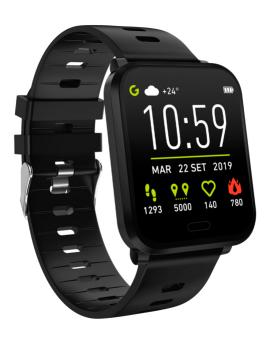

#### SPORT AND WELL-BEING CAPABILITY

Beat Spirit features refined **aluminium casing** and an extremely comfortable adjustable strap.

The colour **TFT LCD display** is bright and intuitive, showing varied information including the date, time, current weather situation, number of steps or distance covered, heart rate and calories burned. Beat Spirit is equipped with a stopwatch, an ideal tool for all those who want to keep track of their performance times.

#### **BEAT SPIRIT IN YOUR EVERYDAY ROUTINE**

The display indicates the clock battery level as well as social network and SMS messages and calls. It's also possible to set a "do not disturb" mode, blocking these notifications when you are busy.