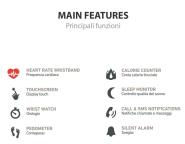

#### SPORT AND WELL-BEING CAPABILITY

Beat Spirit features refined **aluminium casing** and an extremely comfortable adjustable strap.

The colour **TFT LCD display** is bright and intuitive, showing varied information including the date, time, current weather situation, number of steps or distance covered, heart rate and calories burned. Beat Spirit is equipped with a stopwatch, an ideal tool for all those who want to keep track of their performance times.

Worn during the night, Beat Spirit allows you to evaluate your **quality of sleep** and distinguishing between amounts of light and deep sleep. You can set **silent alarms** by day and time. The clock will then wake you up by silently vibrating when it is time to get

#### HOW TO ANALYSE YOUR PROGRESS

Beat Spirit is able to monitor **heart rate and distance covered. You can record your workouts.** Start the clock with your workout and the data collected by the fitness tracker will be available on your smartphone. This is made possible by the Go Life App, downloadable for free from the App Store and Google Play Store. With Go Life, you can also share this data with Apple Health on iOS or Google Fit on Android. You'll be able to track your progress and performance over time.

#### FEATURES:

- The device supports the Go Life App, compatible with iOS (version 10.0 and later) and Android (version 6 and later)
- It monitors steps, heart rate, calories, distance covered, and quality and duration of sleep
- Notification of messages and incoming calls
- Clock, stopwatch, date and alarm function
- Daily weather info
- TFT display 1.3" colour LCD
- Stand-by: 25 days
- Battery: Li-ion (180mAh)
- Touch-button clock control
- Adjustable strap