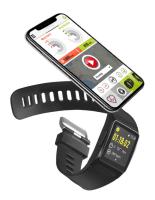

#### WHY SHOULD YOU CHOOSE THIS PRODUCT?

With the **Runmate GPS sports bracelet**, you can constantly monitor your physical activity. With its **integrated GPS function**, it allows you to track your progress in real time, without the need to carry your mobile phone with you. This bracelet also allows you to keep on top of your heart rate, calories burned, steps taken, and the duration of your training.

#### ADVANCED HEART RATE ANALYSIS

With a simple swipe to the right from the main menu on the display, you can access the Health section. Choose ECG and touch the electrodes with which this watch is equipped: your results will be visible on the Go Life app (which can be downloaded **free of charge** from the <u>Apple App Store</u> and <u>Google Play Store</u>) and can be shared on social media or via email.

Check the data regarding your physical activity on your smartphone: the **free Go Life app** allows you to assess daily progress and analysis historic results.

This fitness tracker offers many different functions: you can set silent alarms and receive notifications regarding calls and