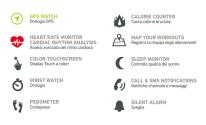

#### WHY SHOULD YOU CHOOSE THIS PRODUCT?

With the **Runmate GPS sports bracelet**, you can constantly monitor your physical activity. With its **integrated GPS function**, it allows you to track your progress in real time, without the need to carry your mobile phone with you. This bracelet also allows you to keep on top of your heart rate, calories burned, steps taken, and the duration of your training.

#### ADVANCED HEART RATE ANALYSIS

With a simple swipe to the right from the main menu on the display, you can access the Health section. Choose ECG and touch the electrodes with which this watch is equipped: your results will be visible on the Go Life app (which can be downloaded **free of charge** from the <u>Apple App Store</u> and <u>Google Play Store</u>) and can be shared on social media or via email.

#### INNOVATION AT YOUR FINGERTIPS

Training and rest must be balanced to enable you to achieve optimum performance again and again. For this reason, the Runmate watch allows you to monitor **the quality of your sleep**, differentiating between light sleep and deep sleep.

Check the data regarding your physical activity on your smartphone: the **free Go Life app** allows you to assess daily progress and analysis historic results.

This fitness tracker offers many different functions: you can set silent alarms and receive notifications regarding calls and

messages received by your smartphone.

This sports watch is **IP68** certified: this means that it is resistant to water splashes and protected against dust.

#### FEATURES:

- Wireless
- Go Life device, compatible with iOS (version 8.0 and later) and Android (version 4.3 and later)
- Monitors: heart rate, distance, steps, calories, quality and duration of sleep
- Notification of messages and incoming calls
- Watch, date and alarm function
- Records a map of your training
- LCD colour touch display
- Stand-by: 3 days
- Battery: Li-ion (250mAh)
- Adjustable strap