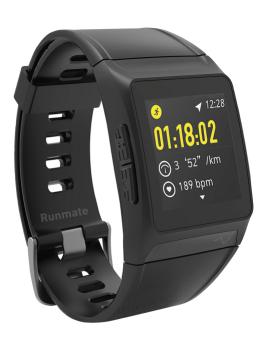

#### WHY SHOULD YOU CHOOSE THIS PRODUCT?

With the **Runmate GPS sports bracelet**, you can constantly monitor your physical activity. With its **integrated GPS function**, it allows you to track your progress in real time, without the need to carry your mobile phone with you. This bracelet also allows you to keep on top of your heart rate, calories burned, steps taken, and the duration of your training.

#### ADVANCED HEART RATE ANALYSIS

With a simple swipe to the right from the main menu on the display, you can access the Health section. Choose ECG and touch the electrodes with which this watch is equipped: your results will be visible on the Go Life app (which can be downloaded **free of charge** from the <u>Apple App Store</u> and <u>Google Play Store</u>) and can be shared on social media or via email.

#### FEATURES:

- Wireless
- Go Life device, compatible with iOS (version 8.0 and later) and Android (version 4.3 and later)
- Monitors: heart rate, distance, steps, calories, quality and duration of sleep
- Notification of messages and incoming calls
- Watch, date and alarm function
- Records a map of your training
- LCD colour touch display
- Stand-by: 3 days
- Battery: Li-ion (250mAh)
- Adjustable strap