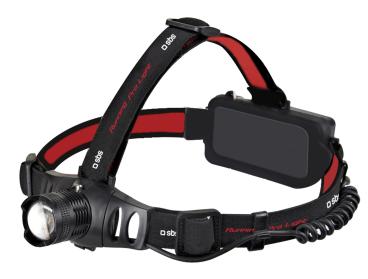

### Running pro Headlamp

SKU: TESPORTHDPROLIGHT

#### Head sport Running Pro Light , utra light 81 g ,batteries 3 x AAA

Thanks to the lamp for runner SBS you can run at any time and in any place. Headlamp illuminates your street during the activity. You can choose one of four modes present. Also included SOS mode. It is also ideal for extreme sports like mountaineering and climbing and is perfect for the Ultra trail tour. What makes it different from others on the market is the extreme lightness that will allow you to wear it comfortably without realizing they have it.

Features:

- 4 levels of illumination
- SOS mode
- Ultralight