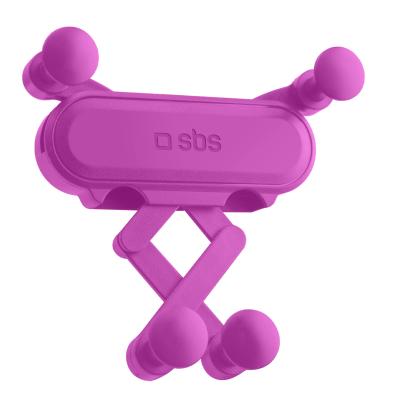

#### **STABLE AND CONVENIENT**

This car phone mount is ideal for your car journeys. It is easily attached to the air vent with the practical clip and gives perfect stability to your Samsung, Apple, Xiaomi, Huawei, Oppo or other smartphone up to a maximum size of 7". The gravity closure makes the holder extremely practical.

#### **GRAVITY CLOSURE**

This particular closure means you only need one hand to secure your phone to the holder. **Simply place it on the clamp: the arms will automatically extend to surround it**, adapting perfectly to its shape. When you want to release it, simply lift it up and the arms will release. Maximum stability and convenience.

### **KEY FEATURES:**

- for smartphones up to 7"
- · with gravity closure

- attaches to the air vent with a clip
- pivots and tilts

Car phone mount with automatic gravity closure SKU: TESUNSUPGRAVP