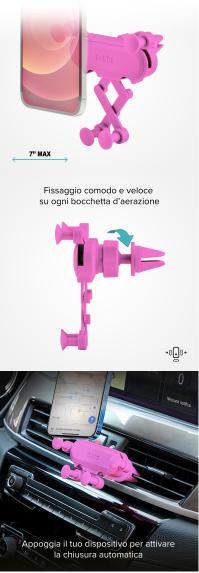

#### **STABLE AND CONVENIENT**

This car phone mount is ideal for your car journeys. It is easily attached to the air vent with the practical clip and gives perfect stability to your Samsung, Apple, Xiaomi, Huawei, Oppo or other smartphone up to a maximum size of 7". The gravity closure makes the holder extremely practical.

#### **GRAVITY CLOSURE**

This particular closure means you only need one hand to secure your phone to the holder. **Simply place it on the clamp: the arms will automatically extend to surround it**, adapting perfectly to its shape. When you want to release it, simply lift it up and the arms will release. Maximum stability and convenience.

## **POSITION IT HOW YOU WANT**

Be safe: the holder can **swivel and tilt** to hold your mobile phone in the most convenient position. This way, you can easily unlock it via **facial recognition** without having to touch it.