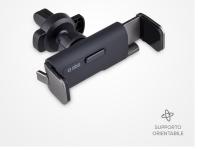

#### SAFE AND SECURE

This **smartphone holder** is the perfect accessory for keeping your device at hand at all times, even in the **car**. It attaches to **air vents** quickly and easily with its adjustable clip, ensuring **optimum stability** for **phones with up to 80 mm screens**, whether they're iPhone, Samsung, Xiaomi, Huawei or Oppo.

#### SWIVEL CLIP

The adjustable clip can **swivel**, allowing you to position your smartphone wherever you like. So you can have it horizontally or simply tilt it to **enable better facial recognition**: if your phone enters stand-by, you won't get distracted while driving.

#### FEATURES:

• For smartphones up to 80 mm

- Attaches to the air vent
- Adjustable swivel clip
- with release switch
- Metal design