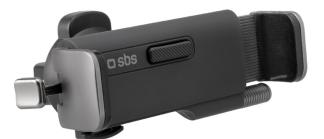

#### SAFE AND SECURE

This **smartphone holder** is the perfect accessory for keeping your device at hand at all times, even in the **car**. It attaches to **air vents** quickly and easily with its adjustable clip, ensuring **optimum stability** for **phones with up to 80 mm screens**, whether they're iPhone, Samsung, Xiaomi, Huawei or Oppo.

#### **AUTO LOCK**

As soon as you place the smartphone on the holder, the auto-lock **button** is activated: the **adjustable arms** wrap around your device perfectly. The **release switch** on the side allows for hassle-free unclasping.

#### **METALLIC FINISH**

This accessory **goes perfectly with your car's interior** thanks to its metallic design.

#### FEATURES:

• For smartphones up to 80 mm

- Attaches to the air vent
- Adjustable swivel clip
- with release switch
- Metal design