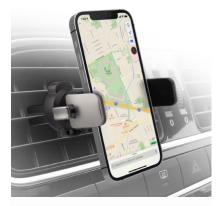

#### SAFE AND SECURE

This **smartphone holder** is the perfect accessory for keeping your device at hand at all times, even in the **car**. It attaches to **air vents** quickly and easily with its adjustable clip, ensuring **optimum stability** for **phones with up to 80 mm screens**, whether they're iPhone, Samsung, Xiaomi, Huawei or Oppo.

#### SWIVEL CLIP

The adjustable clip can **swivel**, allowing you to position your smartphone wherever you like. So you can have it horizontally or simply tilt it to **enable better facial recognition**: if your phone enters stand-by, you won't get distracted while driving.