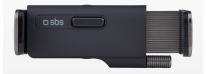

#### SAFE AND SECURE

This **smartphone holder** is the perfect accessory for keeping your device at hand at all times, even in the **car**. It attaches to **air vents** quickly and easily with its adjustable clip, ensuring **optimum stability** for **phones with up to 80 mm screens**, whether they're iPhone, Samsung, Xiaomi, Huawei or Oppo.

#### **AUTO LOCK**

As soon as you place the smartphone on the holder, the auto-lock **button** is activated: the **adjustable arms** wrap around your device perfectly. The **release switch** on the side allows for hassle-free unclasping.

#### **METALLIC FINISH**

This accessory **goes perfectly with your car's interior** thanks to its metallic design.

#### FEATURES:

• For smartphones up to 80 mm

- Attaches to the air vent
- Adjustable swivel clip
- with release switch
- Metal design