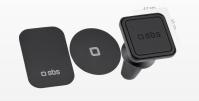

#### MAGNETIC

Inside the package, there are **two metal plates**: one circular and the other square. The circular adhesive plate allows you to attach your smartphone **directly to the holder**, or you can attach the rectangular **plate to the inside of the cover or to the battery slot**.

#### **KEY FEATURES**

- Magnetic
- Clip for air vent

- Dimensions: 37 x 37mm
- Material: ABS

#### INCLUDES

• 2 metal plates