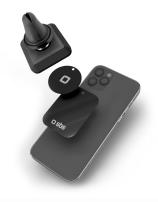

The holder has a joint that allows **tilting** of the smartphone for **facial recognition**. While driving, you won't have to take your attention off the road to deal with a phone that has entered standby mode.

#### MAGNETIC

Inside the package, there are **two metal plates**: one circular and the other square. The circular adhesive plate allows you to attach your smartphone **directly to the holder**, or you can attach the rectangular **plate to the inside of the cover or to the battery slot**.