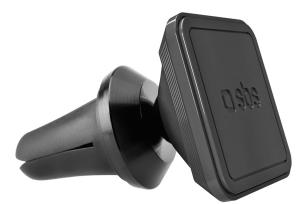

#### Position your smartphone as desired with this vent mount

#### ADJUSTABLE

Thanks to the **practical clip**, the holder can be easily attached to the **air vent** of your car. The square surface allows you to position your smartphone **either horizontally or vertically**: you can then view road maps however you like.

#### **KEY FEATURES**

- Magnetic
- Clip for air vent

- Dimensions: 37 x 37mm
- Material: ABS