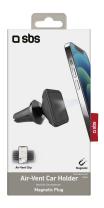

## Magnetic square holder for use in the car

SKU: TESUPMAGLCLIP

#### ADJUSTABLE

Thanks to the **practical clip**, the holder can be easily attached to the **air vent** of your car. The square surface allows you to position your smartphone **either horizontally or vertically**: you can then view road maps however you like.

#### **KEY FEATURES**

- Magnetic
- Clip for air vent

- Dimensions: 37 x 37mm
- Material: ABS