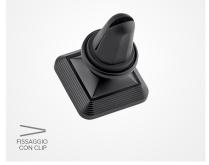

#### ADJUSTABLE

Thanks to the **practical clip**, the holder can be easily attached to the **air vent** of your car. The square surface allows you to position your smartphone **either horizontally or vertically**: you can then view road maps however you like.

Fissa saldamente il tuo telefono con le due piastrine in metallo

DUE PIASTRINE IN METALLO

Perfetto per agganciarsi sulla bocchetta d'aerazione