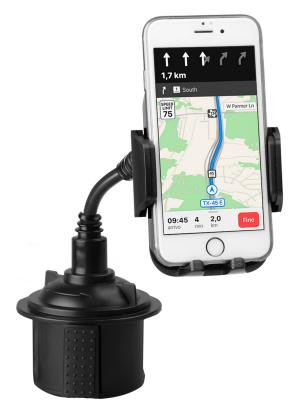

### Universal support for smartphones of up to 6 " from car cup holders

The *car holder for cup holders* is a unique accessory in its kind, distinguished by a design as practical as it is original, and intriguing technical solutions.

The base of this smartphone holder has an **adjustable diameter** - from 6.5 to 10 cm - that allows the support to adapt to the openings dedicated to the cup holders.

In addition, the "gooseneck" **flexible arm** will allow you to have an optimal map view and view of incoming calls. Choose the maximum comfort according to your needs thanks to the 360 ° rotation.

Your smartphone will remain steady: just insert it between the **adjustable vices** and enjoy your car journey.

The ideal accessory to tackle worry-free long journeys.

#### Features:

- Universal, for smartphones of up to 6 "
- 20 cm long flexible arm
- 360 ° rotation
- Adjustable vices
- Diameter between 6.5 and 10 cm

Car holder for cup holders SKU: TESUPPCARCUP