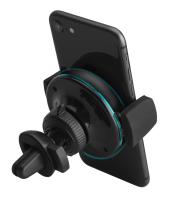

#### **SAFE DRIVING**

This is the ideal accessory for recharging your smartphone, viewing maps and taking incoming calls: the **10W tiltable circular mount** is a practical and innovative way to drive safely.

The **clip** enables it to be secured to the air vents of your car. Simply place your device between the adjustable clamps for an optimal view of the display.

#### **SECURITY FOR YOUR SMARTPHONE**

**ADS technology** (Automatic Detection System) enables this mount to recognise the power needs of the device in order to avoid overheating. This innovative system enables the mount to recharge smartphones like the iPhone X, 8, 8 Plus with powers of 5W and 7.5W.

#### **CHARACTERISTICS:**

- Circular phone mount
- Wireless quick charging
- Air vent clip for attaching mount
- Adjustable clamps for smartphones
- 360° rotation
- QI technology
- ADS technology (Automatic Detection System)
- Power: 10W
- Transmission distance: 3-8 mm
- USB Micro USB charging cable included