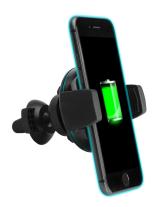

#### **INNOVATIVE DRIVING**

This clamp is characterised by its **wireless charging** capacity that lets you charge smartphones enabled with this technology by simply placing them on the mount.

The USB - Micro USB cable provided in the pack needs to be used to power the phone mount: insert the Micro USB connector into the relevant input socket and the USB connector into the 12/24 V socket of your car.

The **IQ certification** is issued by the Wireless Power Consortium: this standard indicates chargers that can power devices wirelessly **in complete safety**.

In addition, if you want to take advantage of the quick charge mode and charge your smartphone to 50% in only 30 minutes, simply attach the mount to a **Quick Charge** charger. The QI technology ensures that this type of device is in fact able to considerably reduce the charging time.

#### **SECURITY FOR YOUR SMARTPHONE**

**ADS technology** (Automatic Detection System) enables this mount to recognise the power needs of the device in order to avoid overheating. This innovative system enables the mount to recharge smartphones like the iPhone X, 8, 8 Plus with powers of 5W and 7.5W.