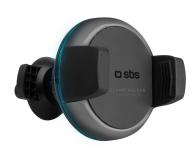

#### **SAFE DRIVING**

This is the ideal accessory for recharging your smartphone, viewing maps and taking incoming calls: the **10W tiltable circular mount** is a practical and innovative way to drive safely.

The **clip** enables it to be secured to the air vents of your car. Simply place your device between the adjustable clamps for an optimal view of the display.

#### **CHARACTERISTICS:**

- Circular phone mount
- Wireless quick charging
- Air vent clip for attaching mount
- Adjustable clamps for smartphones
- 360° rotation
- QI technology
- ADS technology (Automatic Detection System)
- Power: 10W
- Transmission distance: 3-8 mm
- USB Micro USB charging cable included