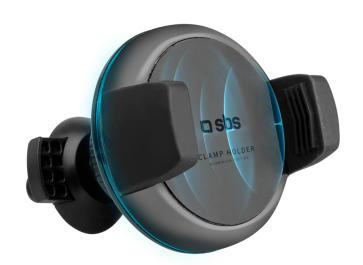

#### **SAFE DRIVING**

This is the ideal accessory for recharging your smartphone, viewing maps and taking incoming calls: the **10W tiltable circular mount** is a practical and innovative way to drive safely.

The **clip** enables it to be secured to the air vents of your car. Simply place your device between the adjustable clamps for an optimal view of the display.

#### **CHARACTERISTICS:**

- Circular phone mount
- Wireless quick charging
- Air vent clip for attaching mount
- Adjustable clamps for smartphones
- 360° rotation
- QI technology
- ADS technology (Automatic Detection System)
- Power: 10W
- Transmission distance: 3-8 mm
- USB Micro USB charging cable included