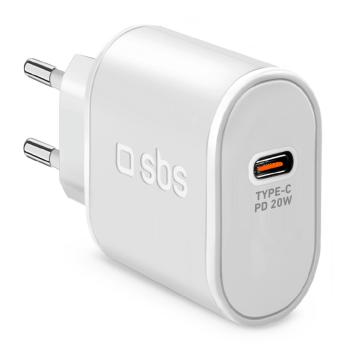

## 20W Power Delivery Charger

SKU: TETR1CPD20

If you want your smartphone 100% charged in under an hour, the Ultra Fast wall charger is the perfect choice

#### **CARRY IT WITH YOU AT ALL TIMES**

The **20W Power Delivery Charger** is a practical accessory perfect for everyday use. At home or in the office, this **compact** charger can be taken anywhere. Connect your device's USB-C cable to the charger to immediately charge your smartphone or tablet. The **European plug** can be used in many countries around the world.

#### **QUICK AND EASY CHARGING**

Quickly and easily charge your iPhone, Samsung or any smartphone or tablet with a **USB-C port** compatible with**Power Delivery technology.** Save time: the **20W output will** recharge your **smartphone in 45 minutes** or **tablet in 90 minutes\*.** 