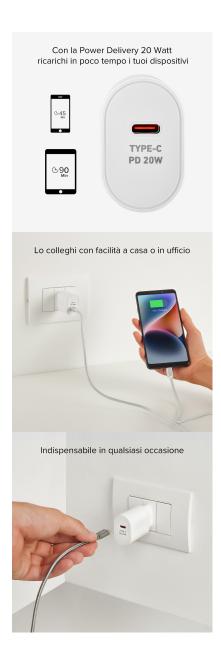

#### **QUICK AND EASY CHARGING**

Quickly and easily charge your iPhone, Samsung or any smartphone or tablet with a **USB-C port** compatible with**Power Delivery technology.** Save time: the **20W output will** recharge your **smartphone in 45 minutes** or **tablet in 90 minutes\*.** 

#### **CARRY IT WITH YOU AT ALL TIMES**

The **20W Power Delivery Charger** is a practical accessory perfect for everyday use. At home or in the office, this **compact** charger can be taken anywhere. Connect your device's USB-C cable to the charger to immediately charge your smartphone or tablet. The **European plug** can be used in many countries around the world.