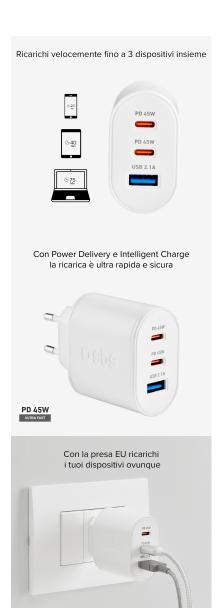

#### **CAN CHARGE UP TO 3 DEVICES SIMULTANEOUSLY**

The **55W charger** lets your power **up to 3 devices at the same time** through the **two USB-C outputs** and the **USB output**. You can use it for many devices such as e-readers, notebooks, tablets, TWS headsets, speakers, smartwatches and smartphones from **Apple, Samsung, Xiaomi, Huawei, Oppo and other brands.** 

#### ALSO POWERS A LAPTOP WITH POWER DELIVERY TECHNOLOGY OUTPUTS

The **two red-coloured USB-C outputs deliver up to 45W of power** and are compatible with devices that support **Power Delivery** technology, which enables ultra-fast and secure **charging**. These features are particularly suitable for **tablets and laptops** that require high charging power.

#### **USB SOCKET OFFERS FAST AND SAFE CHARGING**

The blue-coloured **USB** socket marked with delivers **10W** of power. In this way, you'll benefit from a **fast power supply** that will bring your smartphone's battery to 100% after 60 minutes\*.

The **Intelligent Charge** technology also adjusts the power output to match the energy needs of the device being charged: short circuits and overheating will be a thing of the past.

#### LIGHTWEIGHT AND COMPACT: TAKE IT EVERYWHERE

The 55W ccharger with Ultra Fast Power Delivery is compact and fits easily into a backpack or handbag.

The **European plug** lets you take it to many countries around the world, so your devices will always be charged wherever you are.